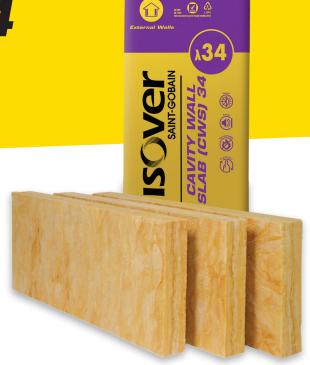

# **ISOVER CWS 34**

## Thermal Insulation for External Masonry Cavity Walls

Isover CWS 34 is a glass mineral wool batt supplied in 75-150mm thicknesses. The strong, resilient and flexible batts are 455mm wide to fit between standard wall tie spacing. Isover CWS 34 provides excellent thermal performance in external cavity walls to meet and exceed UK thermal building regulations.